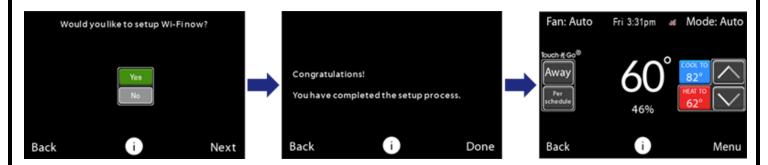

# What to Expect

1. When the software download is complete, the thermostat will automatically restart. The screen will go blank, then show the loading screen, and finally return to the main screen.

2. **IMPORTANT**: After connecting to Wi-Fi during guided setup, the remaining setup must be completed within 10 minutes. If the guided setup is not complete by the time the software download completes, the update will restart the thermostat to the first step in the guided setup process.