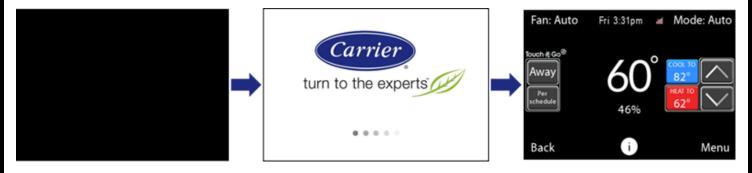

## **Improved Software Update Process**

Effective 08/31/15, all Côr thermostats regardless of software version at the time of installation, will begin updating to the latest software version within 10 – 15 minutes of an initial Wi-Fi connection. This ensures all thermostats have access to the latest software before the installer leaves the home.

# What to Expect

1. When the software download is complete, the thermostat will automatically restart. The screen will go blank, then show the loading screen, and finally return to the main screen.

2. **IMPORTANT**: After connecting to Wi-Fi during guided setup, the remaining setup must be completed within 10 minutes. If the guided setup is not complete by the time the software download completes, the update will restart the thermostat to the first step in the guided setup process.